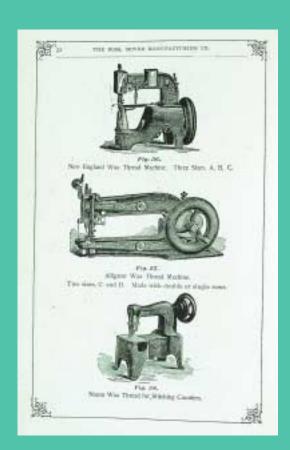

Image identification. Cover: The Ross, Moyer Manufacturing Co.[n.d.]. Below, The Standard Sewing Machine Co., (1895). Back cover: *New Priscilla Sewing Machines*. Priscilla Needlework Co. [n.d.]. Below, *List of Parts*. Singer Manufacturing Co. (1923). Title page: The Howe Sewing Machine Co. [n.d.], p. 12. Below: "The First Practical Sewing Machine – 1851." *Machine Sewing. A Treatise on the Care and Use of Family Sewing Machines and their Attachments*. Singer Sewing Machine Co. (1938)