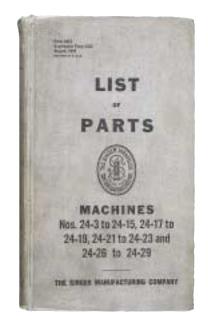

Image identification. Cover: The Ross, Moyer Manufacturing Co.[n.d.]. Below, The Standard Sewing Machine Co., (1895). Back cover: *New Priscilla Sewing Machines*. Priscilla Needlework Co. [n.d.]. Below, *List of Parts*. Singer Manufacturing Co. (1923). Title page: The Howe Sewing Machine Co. [n.d.], p. 12. Below: "The First Practical Sewing Machine – 1851." *Machine Sewing. A Treatise on the Care and Use of Family Sewing Machines and their Attachments*. Singer Sewing Machine Co. (1938)