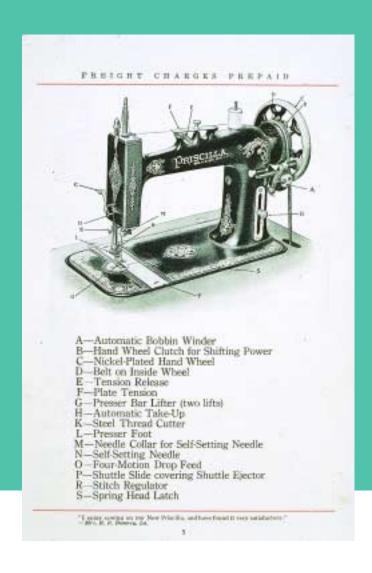

Image identification. Cover: The Ross, Moyer Manufacturing Co.[n.d.]. Below, The Standard Sewing Machine Co., (1895). Back cover: *New Priscilla Sewing Machines*. Priscilla Needlework Co. [n.d.]. Below, *List of Parts*. Singer Manufacturing Co. (1923). Title page: The Howe Sewing Machine Co. [n.d.], p. 12. Below: "The First Practical Sewing Machine – 1851." *Machine Sewing. A Treatise on the Care and Use of Family Sewing Machines and their Attachments*. Singer Sewing Machine Co. (1938)