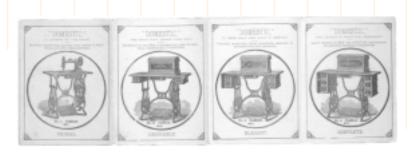

|   |   |

No. 1 Primal (\$50); No. 2 Desirable (\$55); No. 3 Elegant (\$60); No. 4 Complete (\$65). Domestic Sewing Machine Co. [n.d.]



|   |